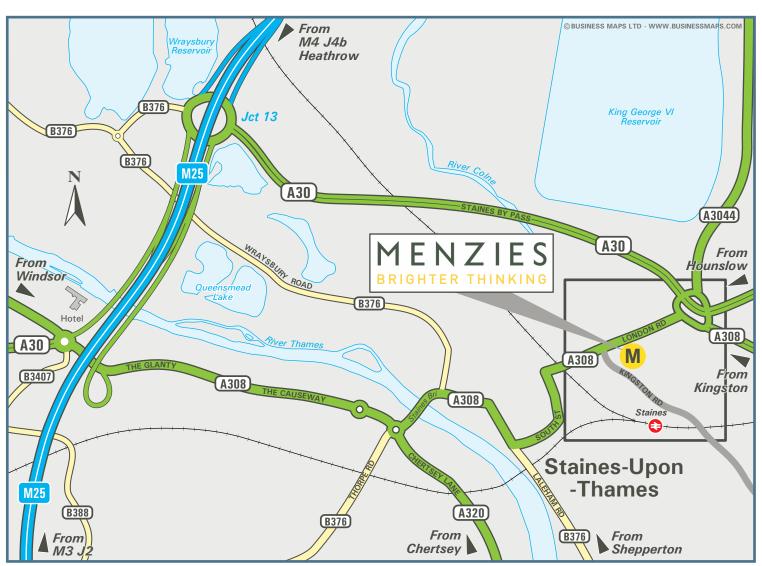

## From M25 Anticlockwise

Leave the M25 at junction 13 and at the roundabout at the end of the slip road take the first exit onto the A30 towards London (W), Hounslow, Staines.

Continue on the A30 to the Crooked Billet roundabout, take the fourth

exit onto the A308 London Road towards Staines. Continue for 300 metres and you will find us situated on the left hand side (just after New Street).

Turn into Magna House car park and park in the bay provided.

#### From M25 Clockwise

Leave the M25 at junction 13 and at the roundabout at the end of the slip road take the third exit onto the A30 towards London (W), Hounslow, Staines.

Continue on the A30 to the Crooked Billet roundabout, take the fourth exit onto the A308 London Road towards Staines.
Continue for 300 metres and you will find us situated on the left-hand

side (just after New Street).

Turn into Magna house car park and park in the bay provided.

For alternative parking, continue ahead to the traffic lights and turn left onto Kingston Road, continue for 150 metres and turn right into Kingston Road Car Park (Staines Tyres on the corner).