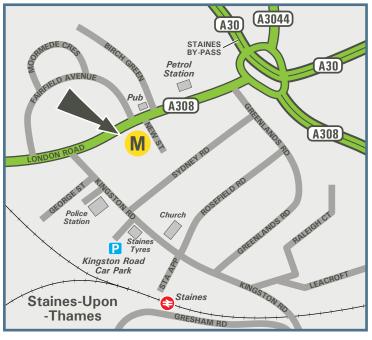

exit onto the A308 London Road towards Staines. Continue for 300 metres and you will find us situated on the left hand side (just after New Street).

Turn into Magna House car park and park in the bay provided.

For alternative parking, continue ahead to the traffic lights and turn left onto Kingston Road, continue for 150 metres and turn right into Kingston Road Car Park (Staines Tyres on the corner).

### **Bv** Train

Staines is the nearest railway station.

We are a 10-minute walk from the station.

For further information on train times and fares, please call the National Rail Enquiries line on 03457 48 49 50, or visit www.nationalrail.co.uk