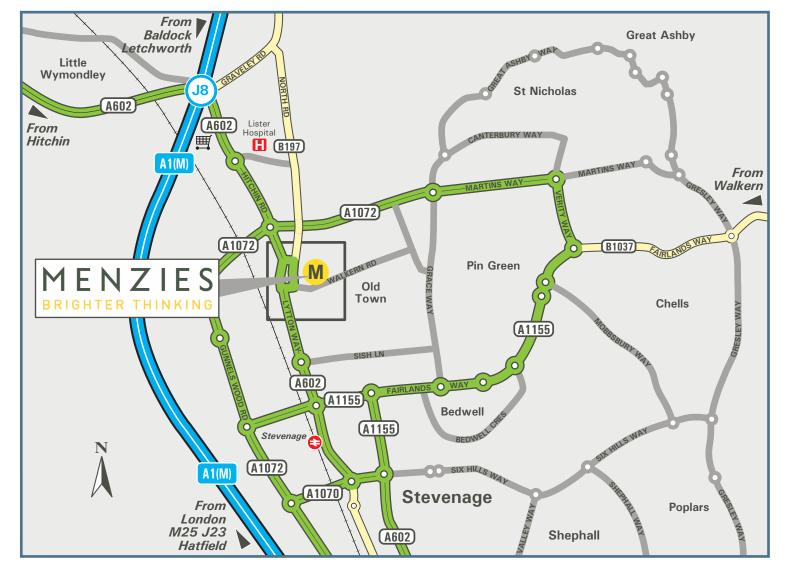

# Richmond House Walkern Road Stevenage, Herts SG1 3QP

Tel: +44 (0)1438 740074 Fax: +44 (0) Email: stevenage@menzies.co.uk

## From A1(M) Southbound

Leave the A1(M) at junction 8 and at the roundabout at the end of the slip road take the second exit onto the A602 towards Stevenage. Continue ahead over the next two roundabouts. At the next junction join the one way system keeping to the mddle lane, bear right. Continue for 150 metres, the one way system starts to bear right but continue ahead onto High Street. Turn left at the mini roundabout onto Walkern Road. Continue to the end of the dual carriageway and you will see Richmond House on the left hand side.

### From M25

Leave the M25 at junction 23 and join the A1(M). Leave the A1(M) at junction 8 and at the roundabout at the end of the slip road take the fifth exit onto the A602 towards Stevenage. Continue ahead over the next two roundabouts. At the next junction join the one way system keeping to the mddle lane, bear right. Continue for 150 metres, the one way system starts to bear right but continue ahead onto High Street. Turn left at the mini roundabout onto Walkern Road. Continue to the end of the dual carriageway and you will see Richmond House on the left hand side.