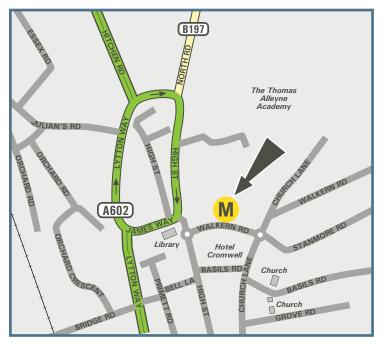

# Richmond House Walkern Road Stevenage, Herts SG1 3QP

Tel: +44 (0)1438 740074 Fax: +44 (0) Email: stevenage@menzies.co.uk

## From A1(M) Southbound

Leave the A1(M) at junction 8 and at the roundabout at the end of the slip road take the second exit onto the A602 towards Stevenage. Continue ahead over the next two roundabouts. At the next junction join the one way system keeping to the mddle lane, bear right. Continue for 150 metres, the one way system starts to bear right but continue ahead onto High Street. Turn left at the mini roundabout onto Walkern Road. Continue to the end of the dual carriageway and you will see Richmond House on the left hand side.

### From M25

Leave the M25 at junction 23 and join the A1(M). Leave the A1(M) at junction 8 and at the roundabout at the end of the slip road take the fifth exit onto the A602 towards Stevenage. Continue ahead over the next two roundabouts. At the next junction join the one way system keeping to the mddle lane, bear right. Continue for 150 metres, the one way system starts to bear right but continue ahead onto High Street. Turn left at the mini roundabout onto Walkern Road. Continue to the end of the dual carriageway and you will see Richmond House on the left hand side.