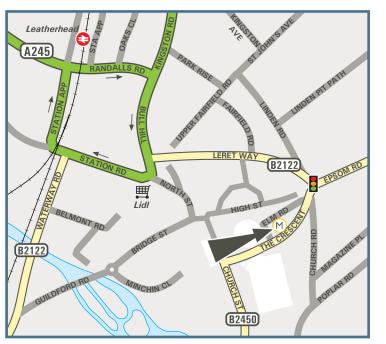

## **Ashcombe House 5** The Crescent Leatherhead Surrey KT22 8DY

Tel: +44 (0)1372 360130/ 226300 Fax: +44 (0)871 666 1640 Email: leatherhead@menzies.co.uk

At the next traffic lights bear left on The Crescent.

Continue for 100 metres and we are situated on the right hand side, just after the turning with Elm Road.

For parking turn right into Elm Road and then take the first turning on the right at the T junction. The car park can be found immediately on your right, in bays numbered 10-15.

At the Knoll Roundabout, take the third exit to Leatherhead town centre.

At the next traffic lights bear left onto The Cresent. Continue for 100 metres and we are situated on the right hand side,

just after the turning with Elm Road.

For parking turn right into Elm Road and then take the first turning on the right at the T junction. The car park can be found immediately on your right, in bays numbered 10-15.

To reach the office, proceed back up Elm Road to The Crescent and turn right. Ashcombe House is the first building on the right. To gain entry, please use the navigation arrow on the entry post to scroll down to Menzies LLP. We are located on the 2nd floor, to the left