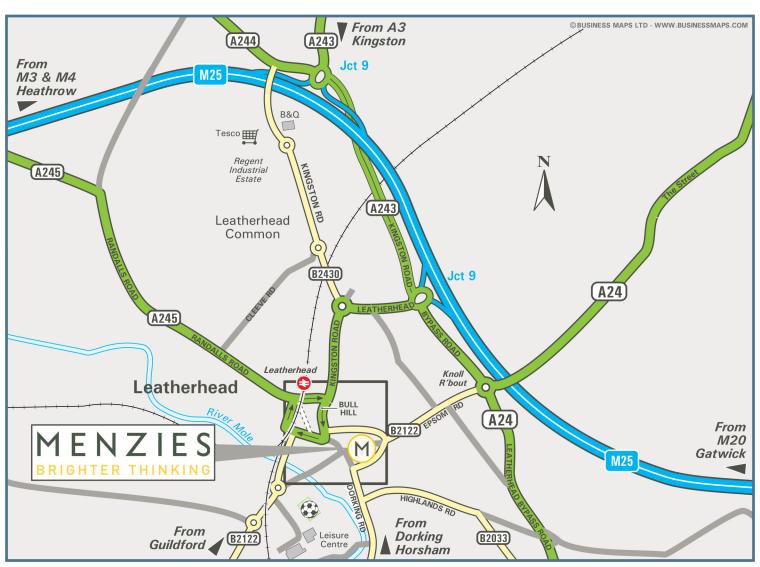

## From M25 Clockwise

Leave the M25 at junction 9 (signed Leatherhead, A243 & Dorking A25).

At the roundabout at the end of the slip road, take the first exit onto the A243 (Leatherhead By Pass Road).

At the Knoll Roundabout, take the third exit to Leatherhead town centre.

At the next traffic lights bear left on The Crescent.

Continue for 100 metres and we are situated on the right hand side, just after the turning with Elm Road.

For parking turn right into Elm Road and then take the first turning on the right at the T junction. The car park can be found immediately on your right, in bays numbered 10-15.

### From 25 Anti-clockwise

Leave the M25 at junction 9 (signed Leatherhead, A243 & Dorking A25).

At the roundabout at the end of the slip road, take the first exit onto the A243 (Kingston Road).

Pass under the M25 and continue to the next roundabout. Take the second exit at the roundabout, remaining on the A243 (Leatherhead By Pass Road).

At the Knoll Roundabout, take the third exit to Leatherhead town centre.

At the next traffic lights bear left onto The Cresent. Continue for 100 metres and we are situated on the right hand side,

just after the turning with Elm Road.

For parking turn right into Elm Road and then take the first turning on the right at the T junction. The car park can be found immediately on your right, in bays numbered 10-15.